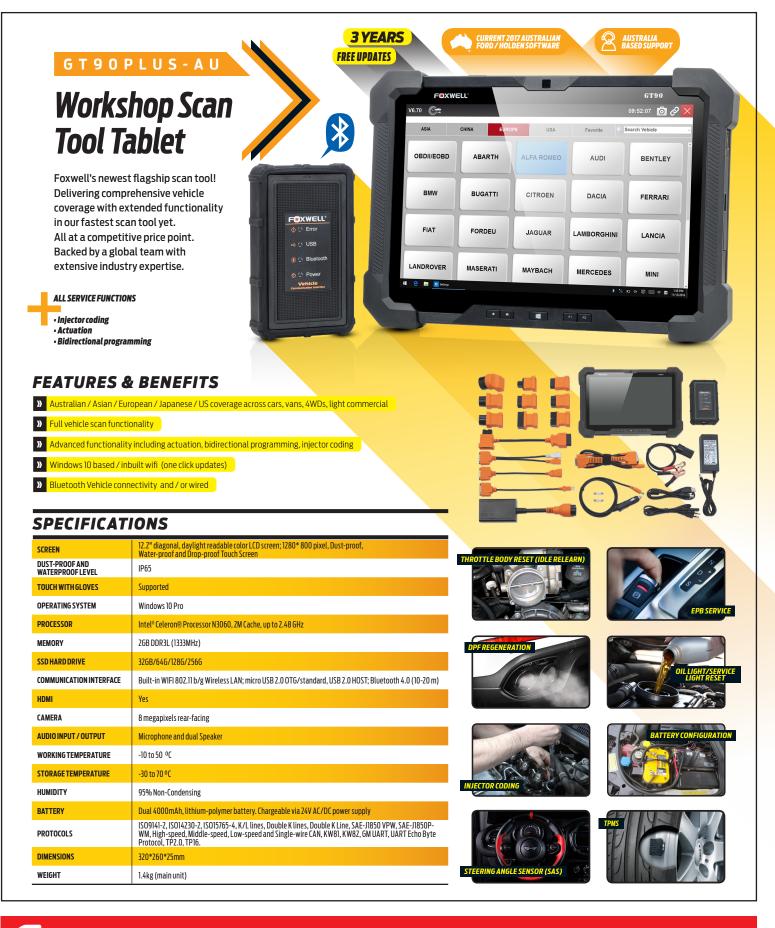

## SPECIFICATIONS

| SI ECH ICATIONS                   |             |             |                                      |                    |                    |                 |                |
|-----------------------------------|-------------|-------------|--------------------------------------|--------------------|--------------------|-----------------|----------------|
|                                   | ET2707      | ET3010      | ET2430 SERIES                        | ET4012             | ET2336             | ET6442          | GT90PLUS-AU    |
|                                   | Code Reader | Code Reader | OEM Specific Scan<br>Tool            | Battery Reset Tool | Service Reset Tool | Light Scan Tool | Full Scan Tool |
| ODBI COMPATIBLE                   |             |             | ×                                    |                    |                    | ×               | ×              |
| ODBII COMPATIBLE                  | ×           | ×           | ×                                    | ×                  | ×                  | ×               | ×              |
| READS / CLEARS CODES              | ×           | ×           | *                                    | ×                  | ×                  | ×               | ×              |
| LIVE DATA GRAPHING                | *           | ×           | *                                    | *                  | ×                  | *               | ×              |
| ECU INFORMATION                   | ×           | ×           | ×                                    | ×                  | ×                  | ×               | ×              |
| FREEZE FRAMEDATA                  | *           | ×           | *                                    | *                  | *                  | *               | ×              |
| CODE DATABASE                     | ×           | ×           | *                                    | ×                  | ×                  | ×               | ×              |
| AUTOMATIC VIN IDENTIFICATION      | ×           | ×           | *                                    | ×                  | ×                  | ×               | ×              |
| COVERAGE                          |             |             |                                      |                    |                    |                 |                |
| AUSTRALIAN FORD / HOLDEN COVERAGE |             |             |                                      |                    |                    | *               | ×              |
| ASIA                              |             |             | 1 MAKE INCLUDED,                     |                    |                    | ×               | *              |
| EUROPE                            |             |             | ADD UP TO ANOTHER<br>4 VEHICLE MAKES |                    |                    | ×               | ×              |
| USA                               |             |             |                                      |                    |                    | ×               | ×              |
| OBD ENGINE SYSTEM ONLY            | ×           | ×           | INC                                  | ×                  | ×                  | INC             | INC            |
| ALL VEHICLE SYSTEMS               |             |             | ×                                    |                    |                    | ×               | ×              |
| SPECIAL FUNCTIONALITY             |             |             |                                      |                    |                    |                 |                |
| DPF RESET                         |             |             | ×                                    |                    | ×                  | ×               | ×              |
| OIL LIGHT RESET                   |             |             | ×                                    |                    | ×                  | ×               | ×              |
| THROTTLE BODY (IDLE RELEARN)      |             |             | ×                                    |                    | ×                  | ×               | ×              |
| BI-DIRECTIONAL CONTROL TESTS      |             |             | *                                    |                    | *                  | *               | ×              |
| INJECTOR CODING                   |             |             | ×                                    |                    | ×                  | ×               | ×              |
| BATTERY CONFIGURATION             |             |             | ×                                    | ×                  | ×                  | ×               | ×              |
| EPB SERVICE                       |             |             | ×                                    |                    | ×                  | ×               | ×              |
| STEERING ANGLE SENSOR             |             |             | ×                                    |                    | ×                  | ×               | ×              |
| ABS & AIRBAG RESET                |             |             | ×                                    |                    |                    | ×               | ×              |
| FREE UPDATES                      | LIFETIME    | LIFETIME    | LIFETIME                             | LIFETIME           | LIFETIME           | LIFETIME        | 3 YEARS        |
| COLOUR SCREEN                     | 2.4"        | 2.8"        | 2.8"                                 | 2.8"               | 2.8"               | 4.3"            | 12.2"          |